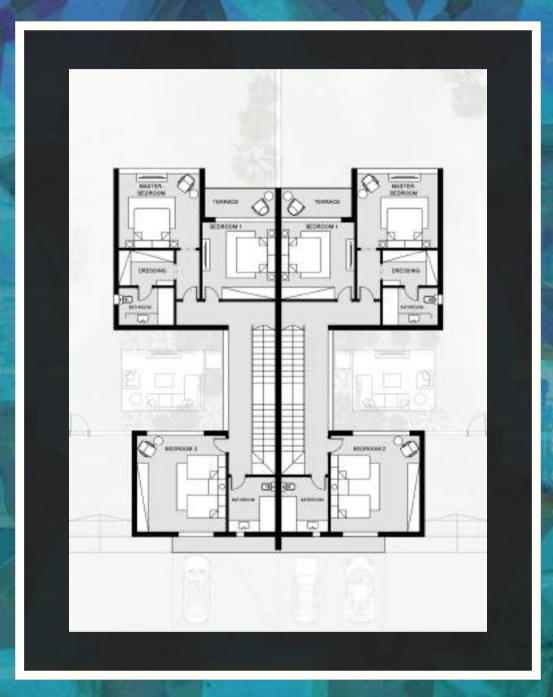

### First floor:

Master Bedroom 1 4.75 x 4.15m Ensuite Dressing 2.85 x 2.80m Ensuite Bathroom 1 2.00 x 2.80m Living Room 4.05 x 3.45m Terrace 1.50 x 2.95m Bedroom 2 4.30 x 3.45m Bedroom 3 4.50 x 2.80m Bathroom 2 2.00 x 3.45m

### First Floor:

Master Bedroom 3.81 x 4.14m Ensuite Dressing 1.80 x 2.82m Ensuite Bathroom 1.90 x 2.82m Bedroom 1 3.93 x 3.74m Terrace 1.60 x 3.60m Bedroom 2 4.92 x 4.55m Bathroom 2.80 x 2.40m Open Court 5.15 x 5.15m