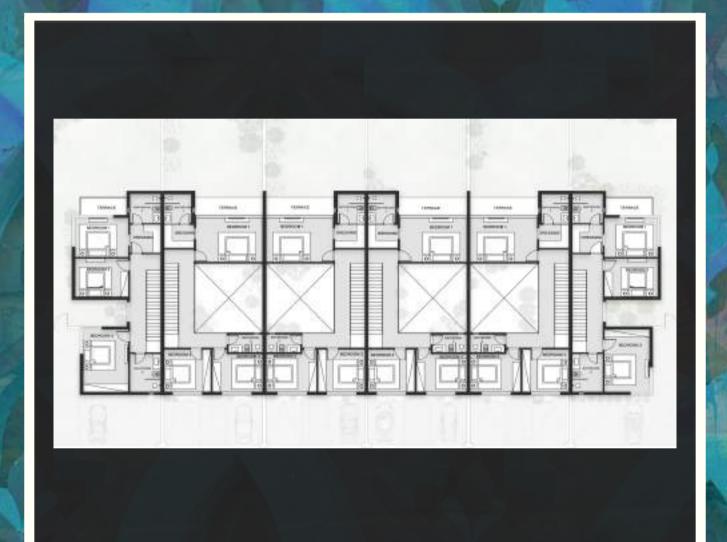

### First floor:

Master Bedroom 1 4.75 x 4.15m Ensuite Dressing 2.85 x 2.80m Ensuite Bathroom 1 2.00 x 2.80m Living Room 4.05 x 3.45m Terrace 1.50 x 2.95m Bedroom 2 4.30 x 3.45m Bedroom 3 4.50 x 2.80m Bathroom 2 2.00 x 3.45m

### First Floor:

Master Bedroom 3.81 x 4.14m Ensuite Dressing 1.80 x 2.82m Ensuite Bathroom 1.90 x 2.82m Bedroom 1 3.93 x 3.74m Terrace 1.60 x 3.60m Bedroom 2 4.92 x 4.55m Bathroom 2.80 x 2.40m Open Court 5.15 x 5.15m