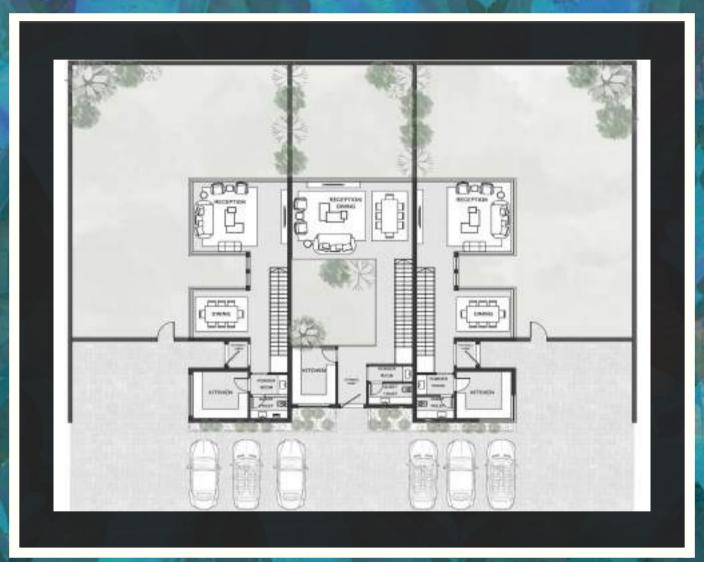

#### Corner:

Entrance Lobby 1.70 x 1.20m Reception 4.70 x 5.80m Dining 2.95 x 5.80m Powder Room 1.30 x 2.30m Guest Toilet 1.40 x 2.30m Kitchen 3.00 x 3.40m

#### Center:

Entrance Lobby 2.75 x 1.75m Reception & Dining 4.95 x 7.30m Powder Room 1.00 x 2.70m Guest Toilet 1.35 x 2.70m Kitchen 3.00 x 2.70m Court 5.50 x 5.10m

MATERIAL DESCRIPTION OF THE PROPERTY OF THE PR

#### **Corner:**

Master Bedroom 1 3.10 x 4.00m Ensuite Dressing 2.25 x 2.30m Ensuite Bathroom 1 2.30 x 2.30m

Terrace 1.35 x 3.45m

Bedroom 2 3.00 x 4.00m Bedroom 3 4.95 x 3.40m

Bathroom 2 3.00 x 2.30m

Center:

Master Bedroom 1 3.50 x 5.0m Ensuite Dressing 1.85 x 2.25m Ensuite Bathroom 1 2.30 2.25m

Terrace 1.35 x 5.10m Bedroom 2 3.35 x 3.50m Bedroom 3 3.00 x 3.75m Bathroom 2 1.45 x 2.55 Court 5.50 x 5.10m