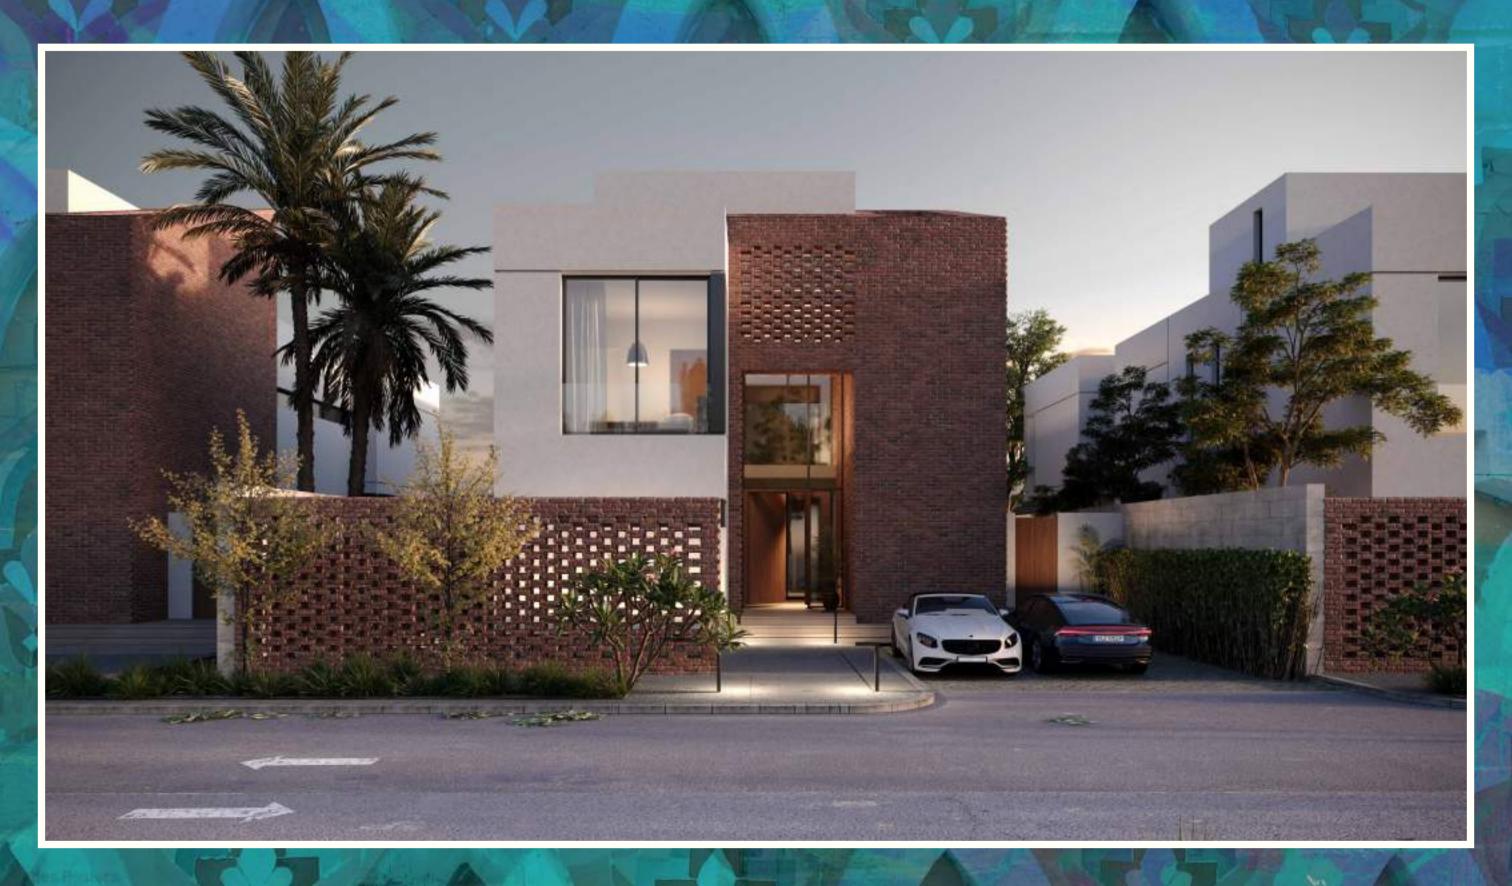

## Ourika Master Plan -

Prototype 1
The Riads •

Landspace: 1116.49m

Ground Floor 226.63m2 Penthouse 58.23m2

B.U.A 511.36m2 First Floor 226.5m2 Roof 168.27m2

Prototype 1
The Riads

Landspace: 1116.49m Ground Floor 226.63m2 Penthouse 58.23m2