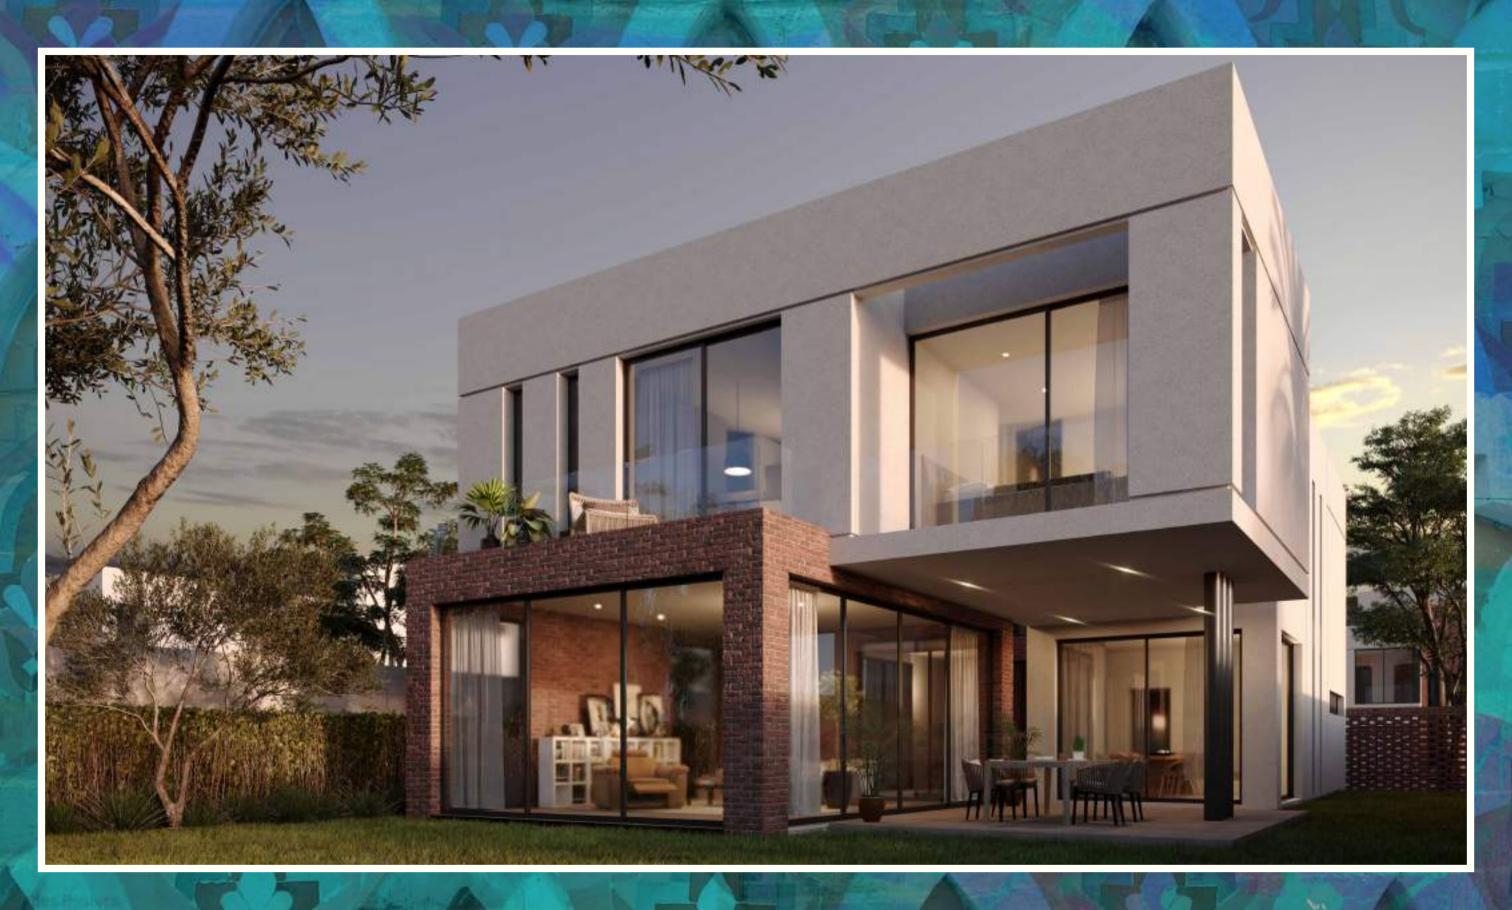

## Ourika Master Plan -

Prototype 1
The Riads •

Landspace: 1116.49m

Ground Floor 226.63m2 Penthouse 58.23m2

B.U.A 511.36m2 First Floor 226.5m2 Roof 168.27m2

Prototype 1
The Riads

Landspace: 1116.49m Ground Floor 226.63m2 Penthouse 58.23m2