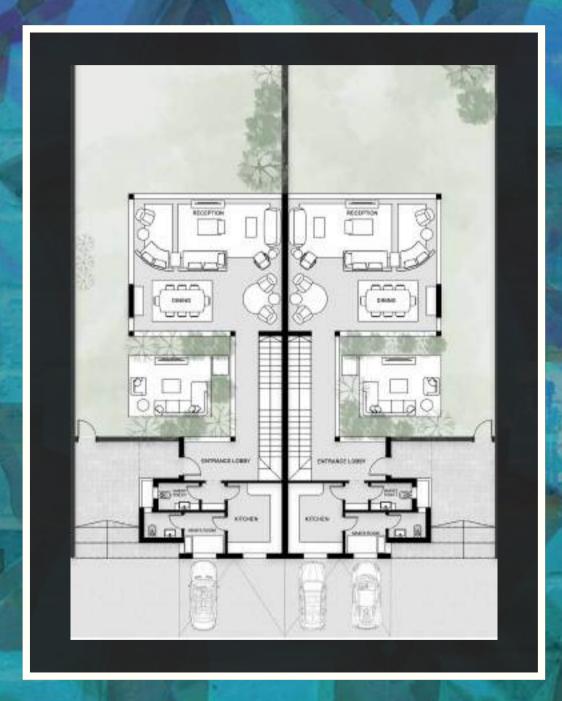

### Ground floor:

Entrance Lobby 2.40 x 2.30m Reception 5.60 x 6.50m Dining 3.60 x 3.50m Guest Toilet 2.50 x 1.60 Kitchen 3.50 x 2.85m Maid's Room 2.00 x 2.35m Maid's Toilet 1.50 x 1.60m

Landspace: 394.96 to 423.67m

### **Ground Floor:**

Entrance Lobby 2.00 x 2.60m Dining 2.80 x 5.20m Reception 3.90 x 7.60m Guest Toilet 2.11 x 1.36m Kitchen 3.60 x 2.80m Maid's room 2.10 x 2.10m Maid's Bathroom 1.30 x 1.93m Open Court 5.15 x 5.15m