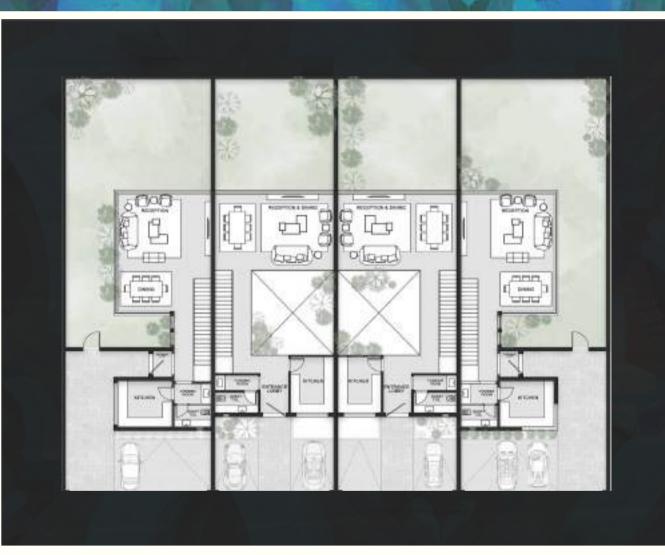

### Ground floor:

Entrance Lobby 2.40 x 2.30m Reception 5.60 x 6.50m Dining 3.60 x 3.50m Guest Toilet 2.50 x 1.60 Kitchen 3.50 x 2.85m Maid's Room 2.00 x 2.35m Maid's Toilet 1.50 x 1.60m

Landspace: 394.96 to 423.67m

### **Ground Floor:**

Entrance Lobby 2.00 x 2.60m Dining 2.80 x 5.20m Reception 3.90 x 7.60m Guest Toilet 2.11 x 1.36m Kitchen 3.60 x 2.80m Maid's room 2.10 x 2.10m Maid's Bathroom 1.30 x 1.93m Open Court 5.15 x 5.15m