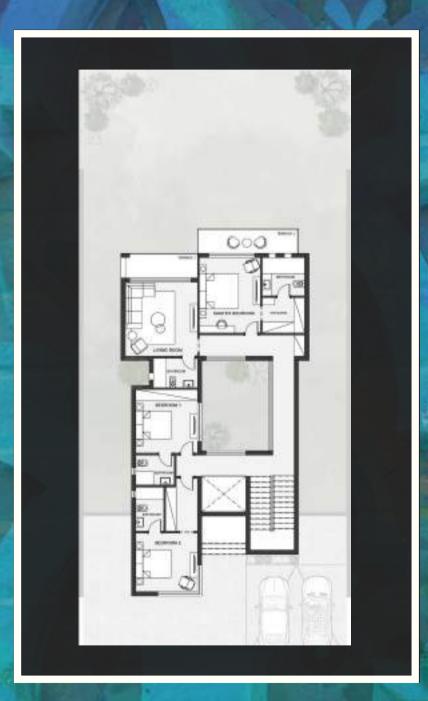

### First floor:

Master Bedroom 4.28 x 3.46m
Ensuite Bathroom 2.41 x 2.42m
Ensuite Dressing 2 x 2.4m
Living Room 4.1 x 4.2m
Common Bathroom 1.7 x 2.5m
Bathroom 1 1.7 x 2.18m
Bedroom 1 3.62 x 3.5m
Bathroom 2 2.5 x 1.58m
Bedroom 2 3.57 x 3.5m
Dressing 2.5 x 1.8m
Terrace 1 1.2 x 4.2m
Terrace 2 1.4 x 5.7m
Court 5.15 x 3.8m