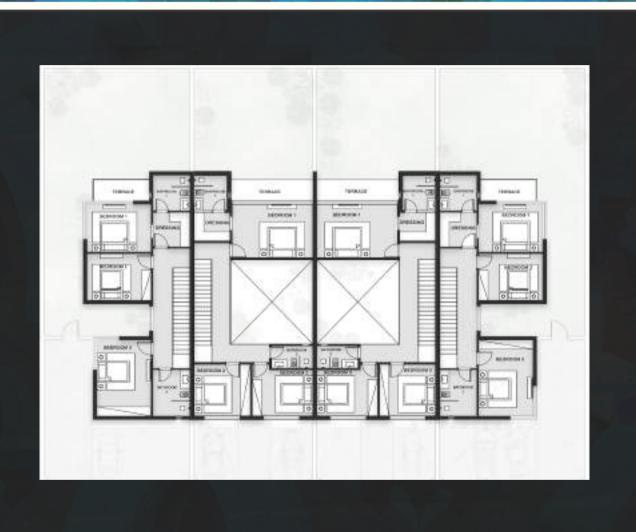

### First floor:

Master Bedroom 1 4.75 x 4.15m Ensuite Dressing 2.85 x 2.80m Ensuite Bathroom 1 2.00 x 2.80m Living Room 4.05 x 3.45m Terrace 1.50 x 2.95m Bedroom 2 4.30 x 3.45m Bedroom 3 4.50 x 2.80m Bathroom 2 2.00 x 3.45m

### First Floor:

Master Bedroom 3.81 x 4.14m Ensuite Dressing 1.80 x 2.82m Ensuite Bathroom 1.90 x 2.82m Bedroom 1 3.93 x 3.74m Terrace 1.60 x 3.60m Bedroom 2 4.92 x 4.55m Bathroom 2.80 x 2.40m Open Court 5.15 x 5.15m