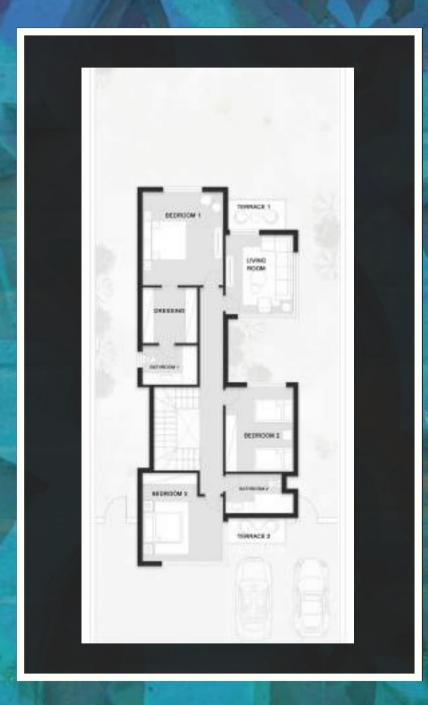

### First floor:

Master Bedroom 1 4.75 x 4.15m Ensuite Dressing 2.85 x 2.80m Ensuite Bathroom 1 2.00 x 2.80m Living Room 4.05 x 3.45m Terrace 1.50 x 2.95m Bedroom 2 4.30 x 3.45m Bedroom 3 4.50 x 2.80m Bathroom 2 2.00 x 3.45m

Landspace: 394.96 to 423.67m

Ground Floor 110.7m2 Penthouse 33m2

B.U.A 271.2m2

First Floor 127.5m2 Roof 94.5m2