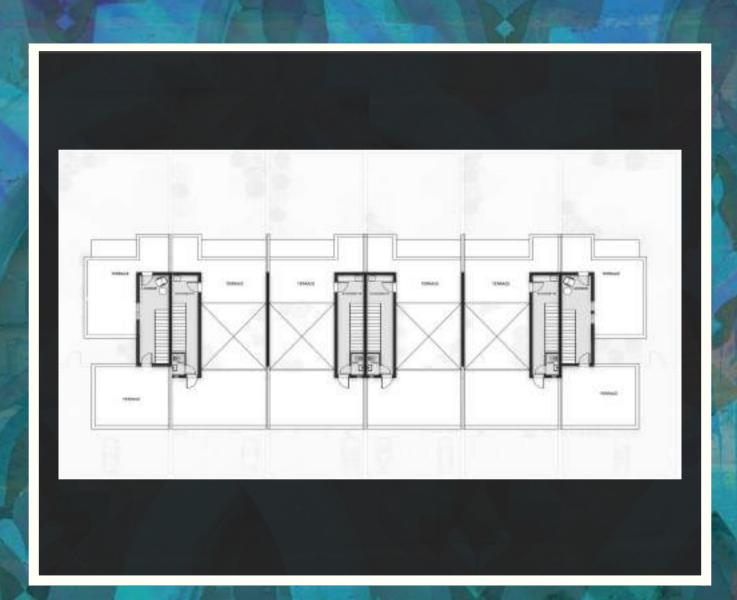

## Ourika Master Plan -

Prototype 1
The Riads •

Landspace: 1116.49m

Ground Floor 226.63m2 Penthouse 58.23m2

B.U.A 511.36m2 First Floor 226.5m2 Roof 168.27m2

Prototype 1
The Riads

Landspace: 1116.49m Ground Floor 226.63m2 Penthouse 58.23m2

B.U.A 511.36m2 First Floor 226.5m2 Roof 168.27m2

Landspace: 505.45m Ground Floor 126.86m2 Penthouse 38.16m2

B.U.A 312.14m2 First Floor 147.12m2 Roof 108.96m2

Landspace: 505.45m Ground Floor 126.86m2 Penthouse 38.16m2

B.U.A 312.14m2 First Floor 147.12m2 Roof 108.96m2

Landspace: 505.45m

Ground Floor 126.86m2 Penthouse 38.16m2

B.U.A 312.14m2

First Floor 147.12m2 Roof 108.96m2

### Ground floor:

Rception 7 x 5.25m
Dinning 4.94 x 3.5m
Kitchen 3 x 3.5m
Guset Toilet 1.2 x 2.18m
Mmaids Room 2 x 2.1m
Maids Bathroom 2 x 1.28m
Court 5.15 x 3.8m

DISCLAIMER

Landspace: 505.45m

Ground Floor 126.86m2 Penthouse 38.16m2

### First floor:

Master Bedroom 4.28 x 3.46m
Ensuite Bathroom 2.41 x 2.42m
Ensuite Dressing 2 x 2.4m
Living Room 4.1 x 4.2m
Common Bathroom 1.7 x 2.5m
Bathroom 1 1.7 x 2.18m
Bedroom 1 3.62 x 3.5m
Bathroom 2 2.5 x 1.58m
Bedroom 2 3.57 x 3.5m
Dressing 2.5 x 1.8m
Terrace 1 1.2 x 4.2m
Terrace 2 1.4 x 5.7m
Court 5.15 x 3.8m

### Penthouse:

Living Room 3.22 x 3.93m Toilet 3.22 x 1.2m Upper Terrace 6.65 x 10.2m Lower Terrace 4.3 x 3.5m Court 5.15 x 3.8m

DISCLAIMER

Landspace: 394.96 to 423.67m

B.U.A 271.2m2 Ground Floor 110.7m2 Penthouse 33m2