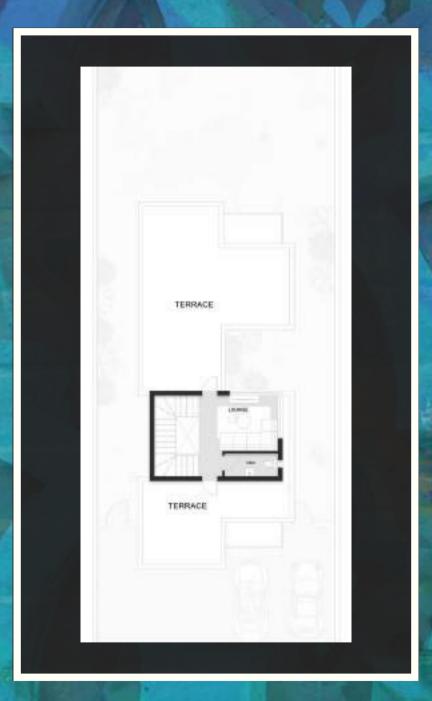

### Penthouse:

Living Room 3.22 x 3.93m Toilet 3.22 x 1.2m Upper Terrace 6.65 x 10.2m Lower Terrace 4.3 x 3.5m Court 5.15 x 3.8m

DISCLAIMER

Landspace: 394.96 to 423.67m

B.U.A 271.2m2 Ground Floor 110.7m2 Penthouse 33m2

### Penthouse:

Lounge 2.95 x 4.10m Toilet 1.20 x 2.80m Upper Terrace 9.70 x 5.60m Lower Terrace 4.35 x 5.70m