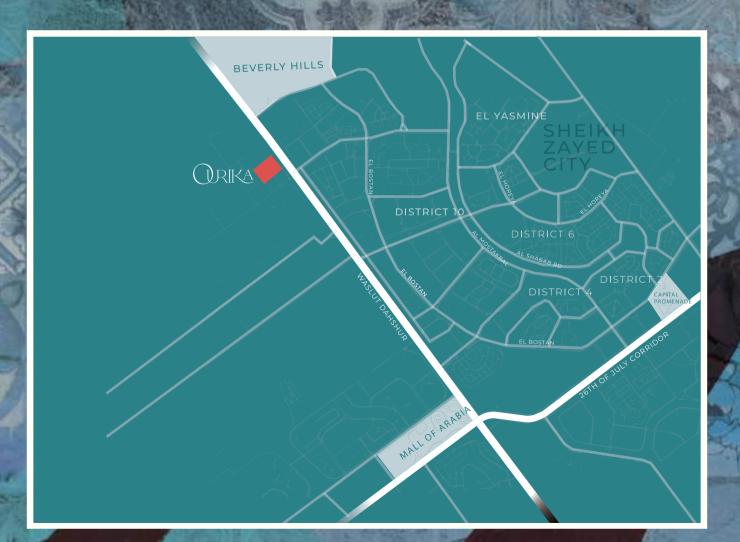

## Feel at one with your surroundings again

Developer X marks their properties in prime destination across the country. Ourika lies on "Waslet Dahshur Road" Just 10–15 Minutes from 6th of October key landmarks.

- 5 Min from Cairo Alexandria Desert Road
- 2 Min from Mall of Arabia
- Min away from 26th of July corridor

Ourika seamlessly gathered all your needs in one destination.

- Gym
- Clubhouse
- Running track
- Cycling track