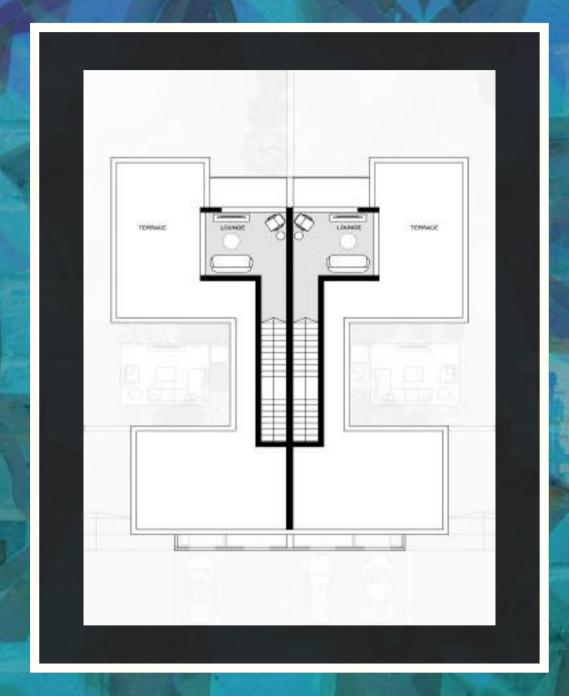

### Penthouse:

Living Room 3.22 x 3.93m Toilet 3.22 x 1.2m Upper Terrace 6.65 x 10.2m Lower Terrace 4.3 x 3.5m Court 5.15 x 3.8m

DISCLAIMER

Landspace: 394.96 to 423.67m

B.U.A 271.2m2 Ground Floor 110.7m2 Penthouse 33m2

### Penthouse:

Lounge 2.95 x 4.10m Toilet 1.20 x 2.80m Upper Terrace 9.70 x 5.60m Lower Terrace 4.35 x 5.70m