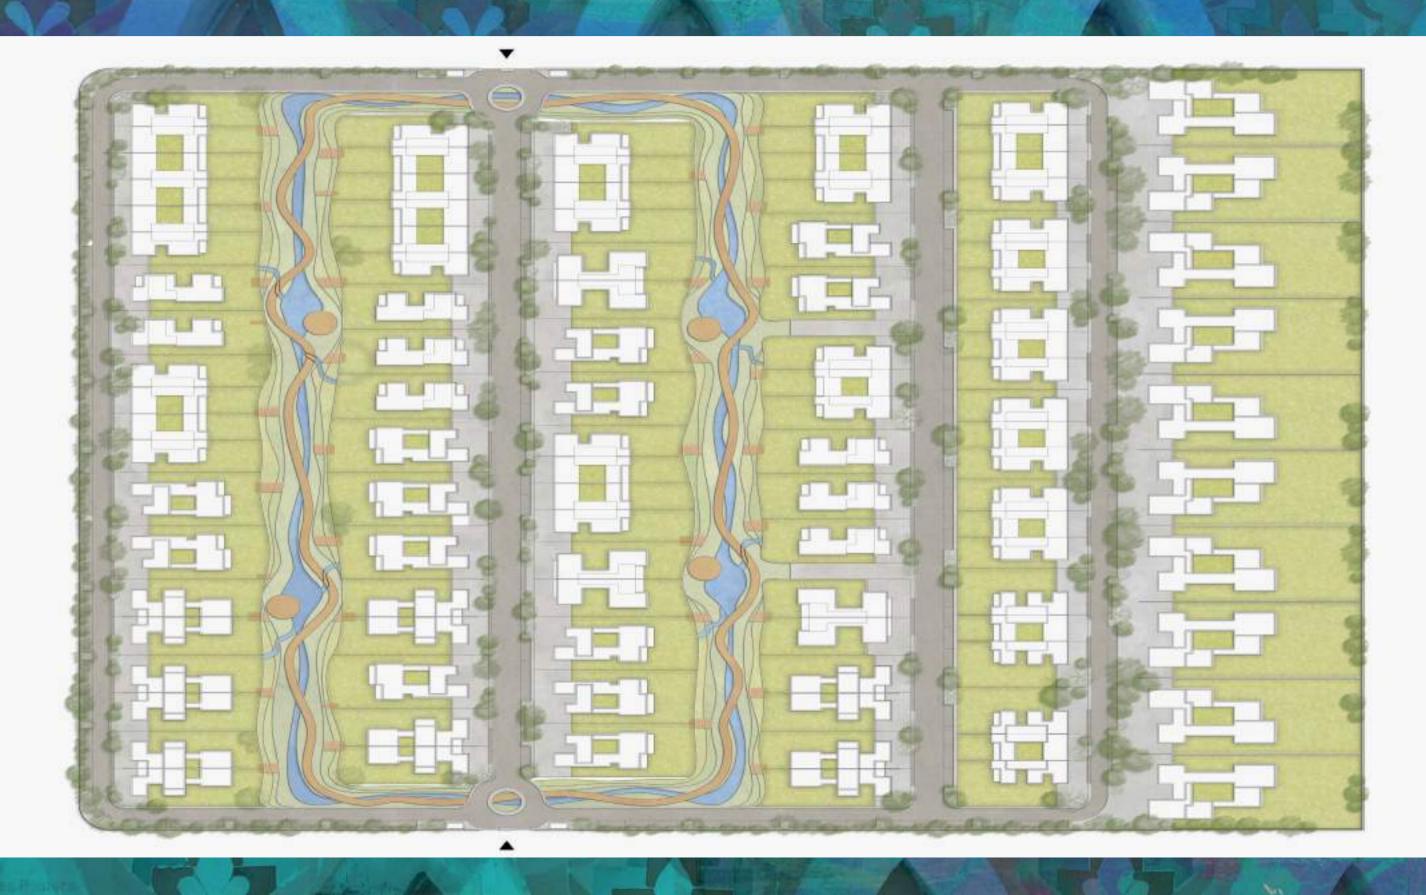

## Ourika Master Plan -

Prototype 1
The Riads •

Landspace: 1116.49m

Ground Floor 226.63m2 Penthouse 58.23m2

B.U.A 511.36m2 First Floor 226.5m2 Roof 168.27m2

Prototype 1
The Riads

Landspace: 1116.49m Ground Floor 226.63m2 Penthouse 58.23m2