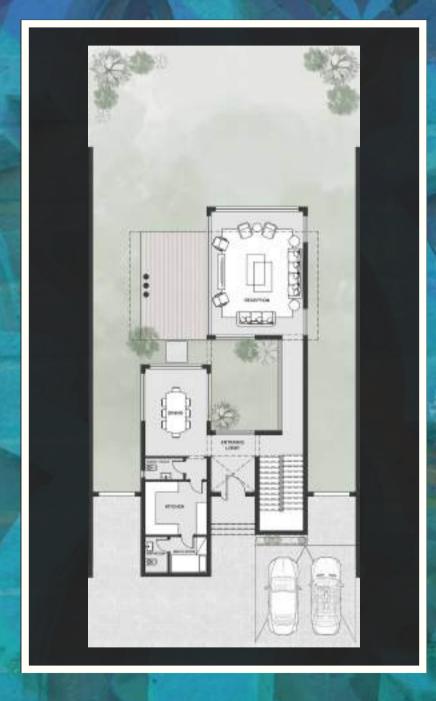

### Ground floor:

Rception 7 x 5.25m
Dinning 4.94 x 3.5m
Kitchen 3 x 3.5m
Guset Toilet 1.2 x 2.18m
Mmaids Room 2 x 2.1m
Maids Bathroom 2 x 1.28m
Court 5.15 x 3.8m

DISCLAIMER

Landspace: 505.45m

Ground Floor 126.86m2 Penthouse 38.16m2