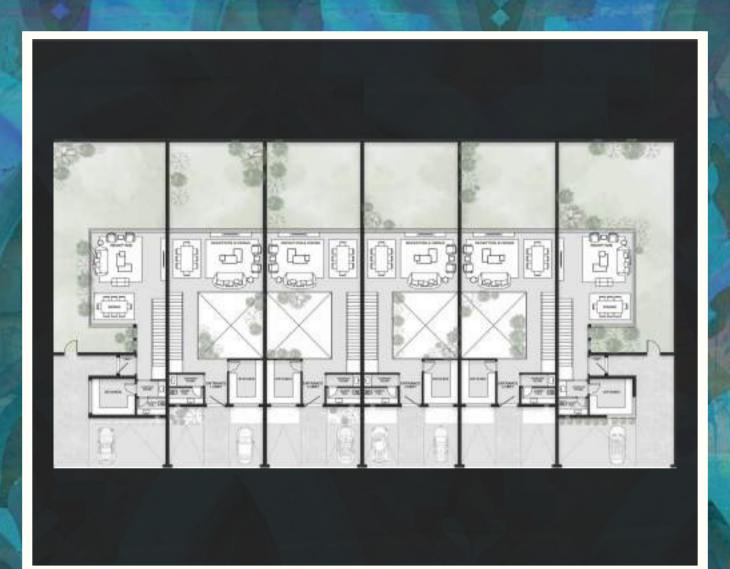

### Ground floor:

Entrance Lobby 2.40 x 2.30m Reception 5.60 x 6.50m Dining 3.60 x 3.50m Guest Toilet 2.50 x 1.60 Kitchen 3.50 x 2.85m Maid's Room 2.00 x 2.35m Maid's Toilet 1.50 x 1.60m

Landspace: 394.96 to 423.67m

### **Ground Floor:**

Entrance Lobby 2.00 x 2.60m Dining 2.80 x 5.20m Reception 3.90 x 7.60m Guest Toilet 2.11 x 1.36m Kitchen 3.60 x 2.80m Maid's room 2.10 x 2.10m Maid's Bathroom 1.30 x 1.93m Open Court 5.15 x 5.15m