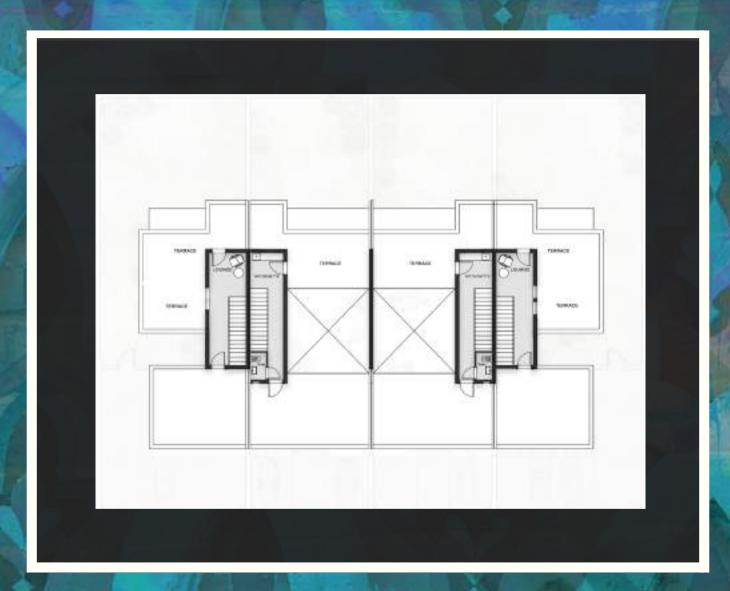

### First floor:

Master Bedroom 4.28 x 3.46m
Ensuite Bathroom 2.41 x 2.42m
Ensuite Dressing 2 x 2.4m
Living Room 4.1 x 4.2m
Common Bathroom 1.7 x 2.5m
Bathroom 1 1.7 x 2.18m
Bedroom 1 3.62 x 3.5m
Bathroom 2 2.5 x 1.58m
Bedroom 2 3.57 x 3.5m
Dressing 2.5 x 1.8m
Terrace 1 1.2 x 4.2m
Terrace 2 1.4 x 5.7m
Court 5.15 x 3.8m