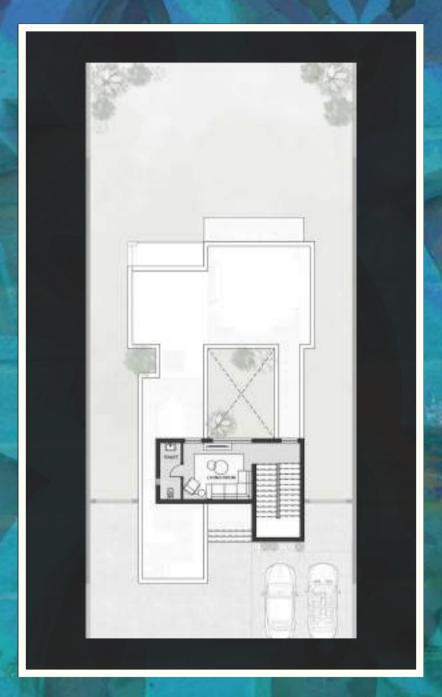

### Ground floor:

Rception 7 x 5.25m
Dinning 4.94 x 3.5m
Kitchen 3 x 3.5m
Guset Toilet 1.2 x 2.18m
Mmaids Room 2 x 2.1m
Maids Bathroom 2 x 1.28m
Court 5.15 x 3.8m

DISCLAIMER

Landspace: 505.45m

Ground Floor 126.86m2 Penthouse 38.16m2

B.U.A 312.14m2 First Floor 147.12m2 Roof 108.96m2