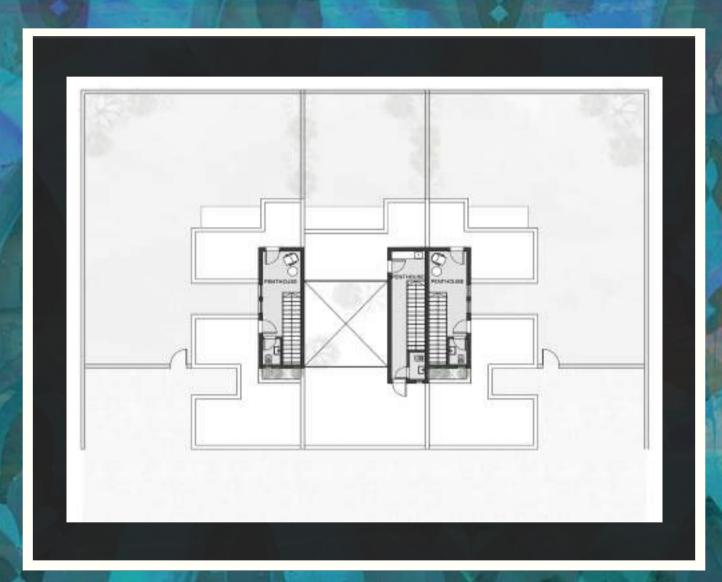

### Penthouse:

Living Room 3.22 x 3.93m Toilet 3.22 x 1.2m Upper Terrace 6.65 x 10.2m Lower Terrace 4.3 x 3.5m Court 5.15 x 3.8m

DISCLAIMER

Landspace: 394.96 to 423.67m

B.U.A 271.2m2 Ground Floor 110.7m2 Penthouse 33m2

### Penthouse:

Lounge 2.95 x 4.10m Toilet 1.20 x 2.80m Upper Terrace 9.70 x 5.60m Lower Terrace 4.35 x 5.70m