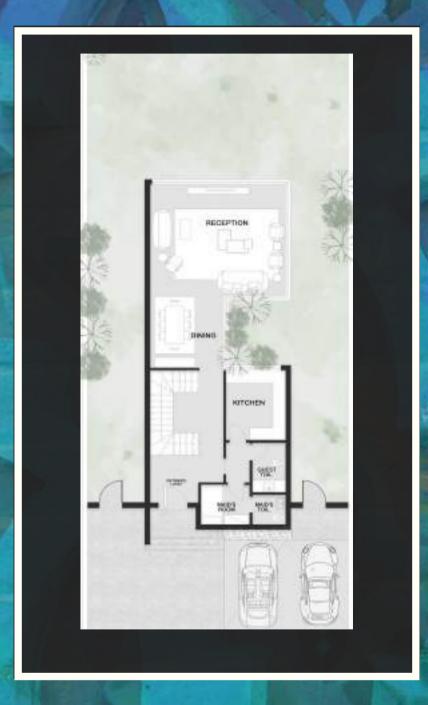

### Ground floor:

Entrance Lobby 2.40 x 2.30m Reception 5.60 x 6.50m Dining 3.60 x 3.50m Guest Toilet 2.50 x 1.60 Kitchen 3.50 x 2.85m Maid's Room 2.00 x 2.35m Maid's Toilet 1.50 x 1.60m

Landspace: 394.96 to 423.67m

Ground Floor 110.7m2 Penthouse 33m2

B.U.A 271.2m2

First Floor 127.5m2 Roof 94.5m2