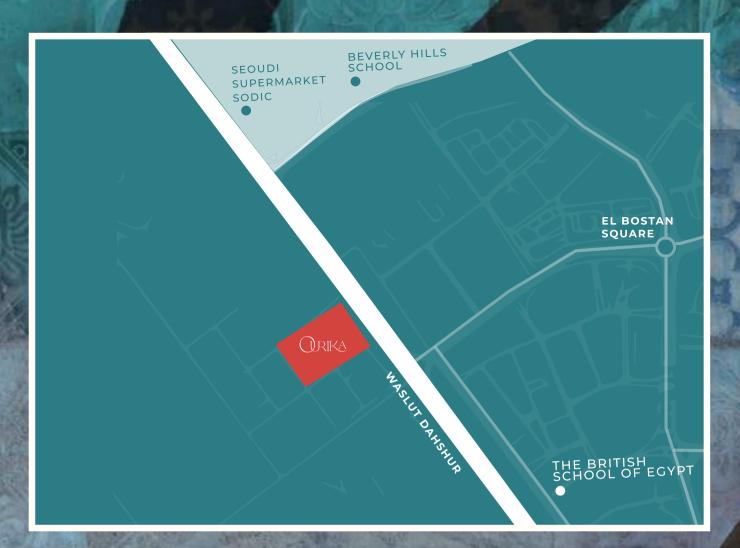

## Feel at one with your surroundings again

Developer X marks their properties in prime destination across the country. Ourika lies on "Waslet Dahshur Road" Just 10–15 Minutes from 6th of October key landmarks.

- 5 Min from Cairo Alexandria Desert Road
- 2 Min from Mall of Arabia
- Min away from 26th of July corridor

Ourika seamlessly gathered all your needs in one destination.

- Gym
- Clubhouse
- Running track
- Cycling track